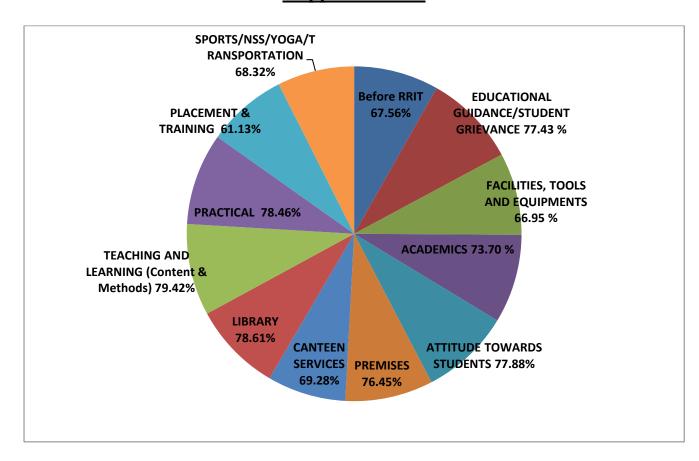

## Students Satisfaction Survey

Exit Survey Feedback (2019-20)

| SN                                       | Particulars                               | <b>Total Score</b> | Average % |
|------------------------------------------|-------------------------------------------|--------------------|-----------|
| Total Number of Students Responded = 178 |                                           |                    |           |
| 01                                       | BEFORE AT RRIT                            | 405.37             | 67.56     |
| 02                                       | EDUCATIONAL GUIDANCE/STUDENT GRIEVANCE    | 464.60             | 77.43     |
| 03                                       | FACILITIES, TOOLS & EQUIPMENTS            | 401.68             | 66.95     |
| 04                                       | ACADEMICS                                 | 442.23             | 73.70     |
| 05                                       | ATTITUDE TOWARDS STUDENTS                 | 467.28             | 77.88     |
| 06                                       | PREMISES                                  | 458.73             | 76.45     |
| 07                                       | CANTEEN SERVICES                          | 415.69             | 69.28     |
| 08                                       | LIBRARY                                   | 471.68             | 78.61     |
| 09                                       | TEACHING AND LEARNING (Content & Methods) | 476.50             | 79.42     |
| 10                                       | PRACTICAL                                 | 470.78             | 78.46     |
| 11                                       | PLACEMENT & TRAINING                      | 366.77             | 61.13     |
| 12                                       | SPORTS/NSS/YOGA/ TRANSPORTATION           | 409.92             | 68.32     |